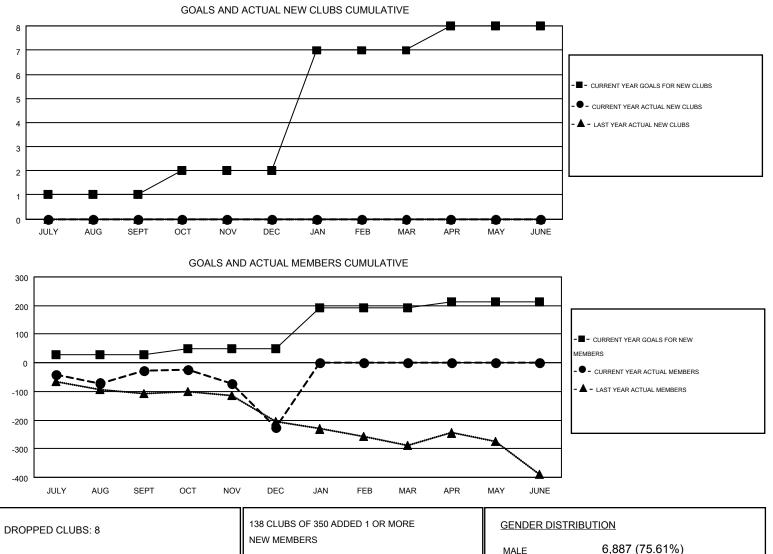

#### GMT: HAL GRIFFIN

| GΝ   | лт | CA   | 1 |
|------|----|------|---|
| <br> |    | 0, 1 |   |

| Clubs                 |                  |           |                  | Members               |               |                    |                                        |                    |                  |
|-----------------------|------------------|-----------|------------------|-----------------------|---------------|--------------------|----------------------------------------|--------------------|------------------|
| RESULTS FOR 2015-2016 |                  |           |                  | RESULTS FOR 2015-2016 |               |                    |                                        |                    |                  |
| QUARTER               | NEW CLUB<br>GOAL | NEW CLUBS | DROPPED<br>CLUBS | NET<br>GAIN/LOSS      | QUARTER       | NEW MEMBER<br>GOAL | CHARTER AND<br>NEW<br>MEMBERS<br>ADDED | DROPPED<br>MEMBERS | NET<br>GAIN/LOSS |
| JULY/AUG/SEPT         | 1                | 0         | 3                | -3                    | JULY/AUG/SEPT | 29                 | 233                                    | 261                | -28              |
| OCT/NOV/DEC           | 1                | 0         | 5                | -5                    | OCT/NOV/DEC   | 21                 | 140                                    | 339                | -199             |
| JAN/FEB/MAR           | 5                | 0         | 0                | 0                     | JAN/FEB/MAR   | 143                | 0                                      | 0                  | 0                |
| APR/MAY/JUNE          | 1                | 0         | 0                | 0                     | APR/MAY/JUNE  | 19                 | 0                                      | 0                  | 0                |

| DROPPED CLUBS: 8 |     |                       | GENDER DISTRIBUTION |                |       |
|------------------|-----|-----------------------|---------------------|----------------|-------|
|                  |     | NEW MEMBERS           | MALE                | 6,887 (75.61%) |       |
|                  |     | J                     | FEMALE              | 2,222 (24.39%) |       |
| DROPPED MEMBERS  |     |                       |                     |                |       |
| DECEASED         | 59  | CLICK HERE FOR HEALTH |                     |                | 4 500 |
| CLUB CANCELLED   | 33  | ASSESSMENT DATA       | FAMILY UNIT MEMBERS |                | 1,526 |
| OTHER            | 508 |                       | HEAD OF HOUSEHOLD   |                | 746   |
| TOTAL            | 600 |                       | NON-HEAD OF HOUSEH  | OLD            | 780   |
|                  |     | -                     |                     |                |       |